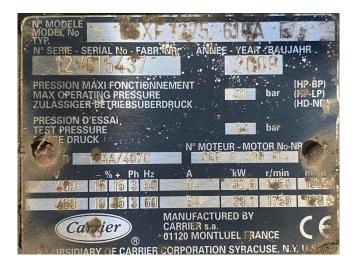

#### **Specifications**

| Brand       | Carlyle / Carrier    |
|-------------|----------------------|
| Туре        | 06XF 275 610A E      |
| Refrigerant | Freon                |
| Sight Glass | /                    |
| Remarks     | Year of construction |
|             | 2000                 |
| Sizes       | 1000x650x500 mm      |
|             | (LxBxH)              |
| Stock       | 1                    |

## Used Carlyle / Carrier 06XF 275 610A E

Used Carlyle / Carrier 06XF 275 610A E semi-hermetic reciprocating compressor on Freon with a sight glass. \*Why choose for HOSBV? We are not only the largest used refrigeration specialist in Europe, but also, we deliver all equipment including an extensive test, warranty and industrial cleaning. \*Optional we can also perform a new paint job and arrange the logistics.