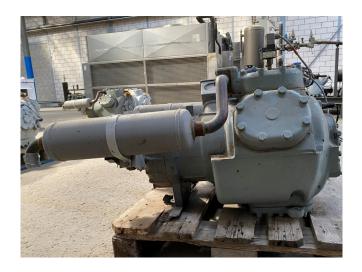

### Carlyle / Carrier 06XF 275 610A E

## Used Carlyle / Carrier 06XF 275 610A E

Used Carlyle / Carrier 06XF 275 610A E semi-hermetic reciprocating compressor on Freon with a sight glass. \*Why choose for HOSBV? We are not only the largest used refrigeration specialist in Europe, but also, we deliver all equipment including an extensive test, warranty and industrial cleaning. \*Optional we can also perform a new paint job and arrange the logistics.