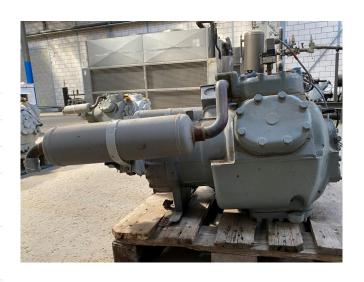

### Carlyle / Carrier 06XF 275 610A E

## Used Carlyle / Carrier 06XF 275 610A E

Used Carlyle / Carrier 06XF 275 610A E semi-hermetic reciprocating compressor on Freon with a sight glass. \*Why choose for HOSBV? We are not only the largest used refrigeration specialist in Europe, but also, we deliver all equipment including an extensive test, warranty and industrial cleaning. \*Optional we can also perform a new paint job and arrange the logistics.