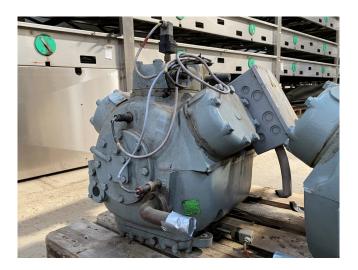

### Carlyle / Carrier 06XF 275 610A E

#### **Specifications**

| Brand       | Carlyle / Carrier    |
|-------------|----------------------|
| Туре        | 06XF 275 610A E      |
| Refrigerant | Freon                |
| Sight Glass | /                    |
| Remarks     | Year of construction |
|             | 2000                 |
| Sizes       | 1000x650x500 mm      |
|             | (LxBxH)              |
| Stock       | 1                    |

## Used Carlyle / Carrier 06XF 275 610A E

Used Carlyle / Carrier 06XF 275 610A E semi-hermetic reciprocating compressor on Freon with a sight glass. \*Why choose for HOSBV? We are not only the largest used refrigeration specialist in Europe, but also, we deliver all equipment including an extensive test, warranty and industrial cleaning. \*Optional we can also perform a new paint job and arrange the logistics.