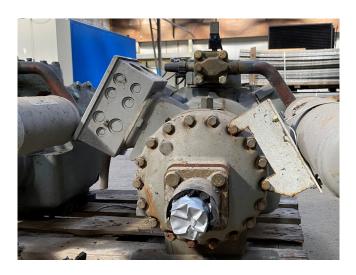

### Carlyle / Carrier 06XF 275 610A E

#### **Specifications**

| Brand       | Carlyle / Carrier    |
|-------------|----------------------|
| Туре        | 06XF 275 610A E      |
| Refrigerant | Freon                |
| Sight Glass | /                    |
| Remarks     | Year of construction |
|             | 2000                 |
| Sizes       | 1000x650x500 mm      |
|             | (LxBxH)              |
| Stock       | 1                    |

## Used Carlyle / Carrier 06XF 275 610A E

Used Carlyle / Carrier 06XF 275 610A E semi-hermetic reciprocating compressor on Freon with a sight glass. \*Why choose for HOSBV? We are not only the largest used refrigeration specialist in Europe, but also, we deliver all equipment including an extensive test, warranty and industrial cleaning. \*Optional we can also perform a new paint job and arrange the logistics.