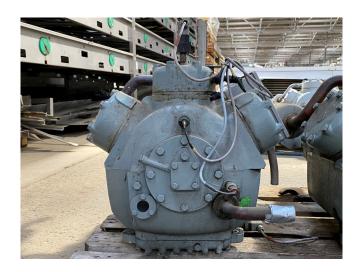

### Carlyle / Carrier 06XF 275 610A E

## Used Carlyle / Carrier 06XF 275 610A E

Used Carlyle / Carrier 06XF 275 610A E semi-hermetic reciprocating compressor on Freon with a sight glass. \*Why choose for HOSBV? We are not only the largest used refrigeration specialist in Europe, but also, we deliver all equipment including an extensive test, warranty and industrial cleaning. \*Optional we can also perform a new paint job and arrange the logistics.